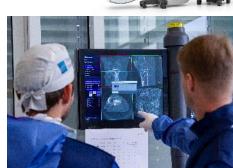

#### Medical treatment supported by imaging

Fractured specimen

Intraoperative 3D fluoroscopy