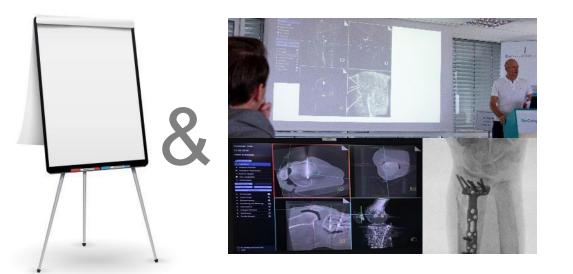

#### Medical treatment supported by imaging

Fractured specimen

Intraoperative 3D fluoroscopy