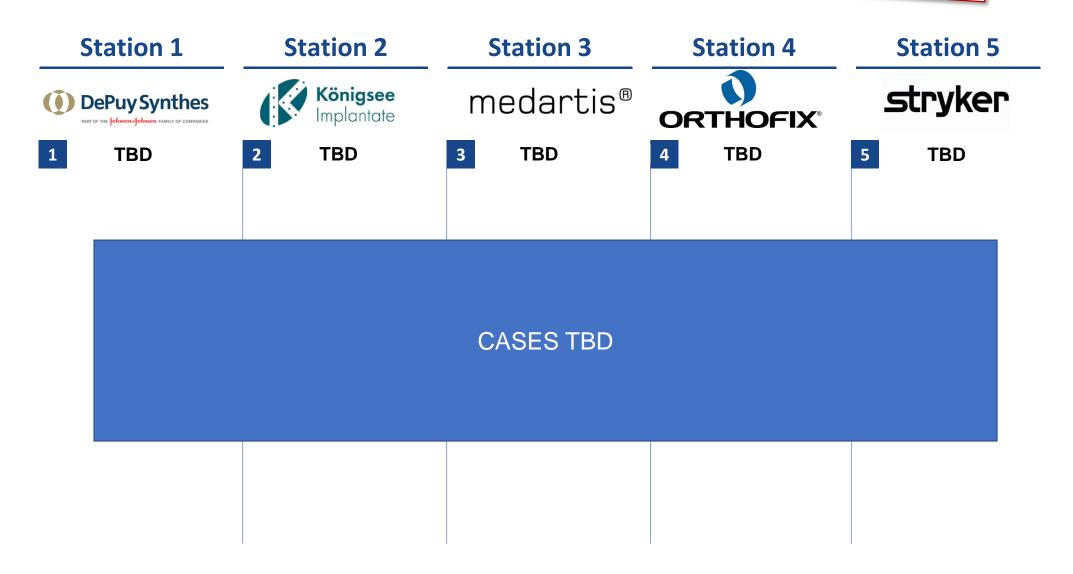

## Working places- Elbow

|                  | Station 1     | Station 2              | Station 3 | Station 4 | Station 5  |
|------------------|---------------|------------------------|-----------|-----------|------------|
| Industriepartner | DePuy Synthes | Königsee<br>Implantate | medartis® | ORTHOFIX  | stryker    |
| Instruktor       | Katthagen     | Maier                  | Meffert   | Mader     | Siebenlist |
| Teilnehmer 1     | TBD           | TBD                    | TBD       | TBD       | TBD        |
| Teilnehmer 2     | TBD           | TBD                    | TBD       | TBD       | TBD        |
| Teilnehmer 3     | TBD           | TBD                    | TBD       | TBD       | TBD        |