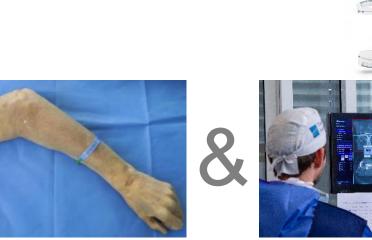

#### Lifelike fractures at Wetlab

#### Medical treatment supported by imaging

Fractured specimen

Intraoperative 3D fluoroscopy