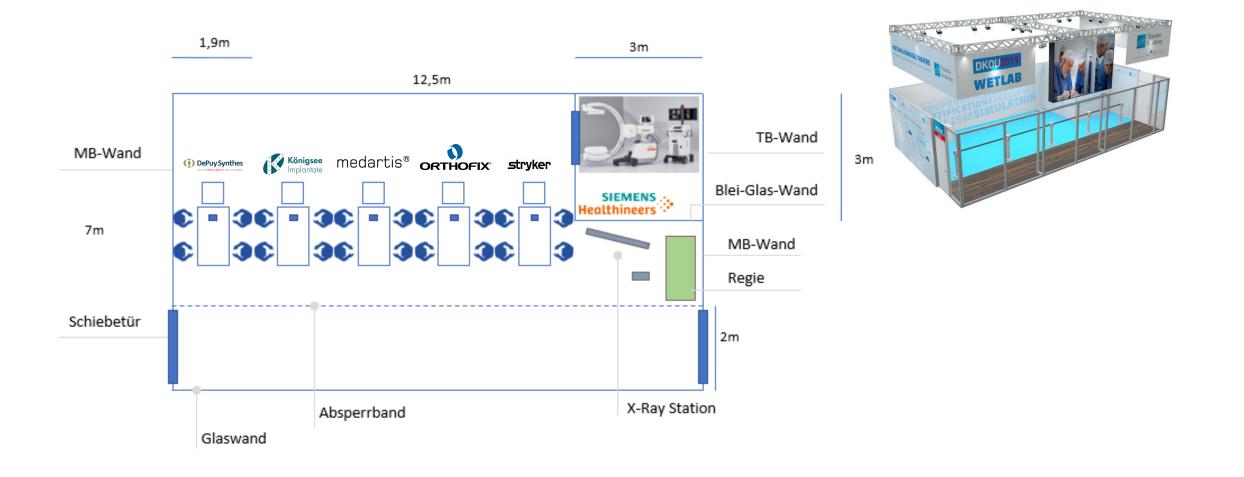

#### **DKOU 2019 WETLAB AT EXHIBITION HALL 4.2**

## Working places- Elbow

|                  | Station 1     | Station 2              | Station 3 | Station 4 | Station 5  |
|------------------|---------------|------------------------|-----------|-----------|------------|
| Industriepartner | DePuy Synthes | Königsee<br>Implantate | medartis® | ORTHOFIX  | stryker    |
| Instruktor       | Katthagen     | Maier                  | Meffert   | Mader     | Siebenlist |
| Teilnehmer 1     | TBD           | TBD                    | TBD       | TBD       | TBD        |
| Teilnehmer 2     | TBD           | TBD                    | TBD       | TBD       | TBD        |
| Teilnehmer 3     | TBD           | TBD                    | TBD       | TBD       | TBD        |