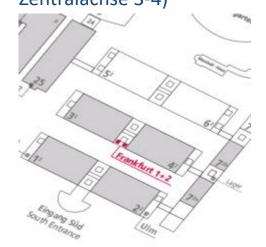

### **Material storage**

 ✓ Material storage room (03.02-003,,Frankfurt 1", Standort: Zentralachse 3-4)