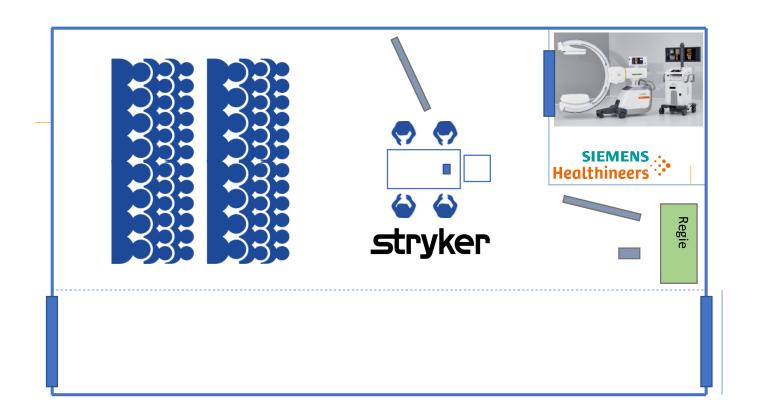

# Life demonstration set-up at DKOU 2019

### **OR Infrastructure**

- ✓ Fully equipped working stations (covers, lighting, etc.)
- ✓ 3D C-Arm fluoroscopy by SIEMENS ...
- ✓ Basic instruments
- ✓ Protective clothing
- ✓ Disposables (e.g., sutures, scalpels, etc.)
- ✓ Cleaning of instruments on request
- ✓ Presentation equipment (i.e., projector, speakers)

### **Prefractured Specimen**

- ✓ Fresh-frozen prefractured specimen (Specimen fractured using exclusive RIMASYS fracture method/system)
- ✓ CT-scans
- √ 3D prints
- ✓ VR models