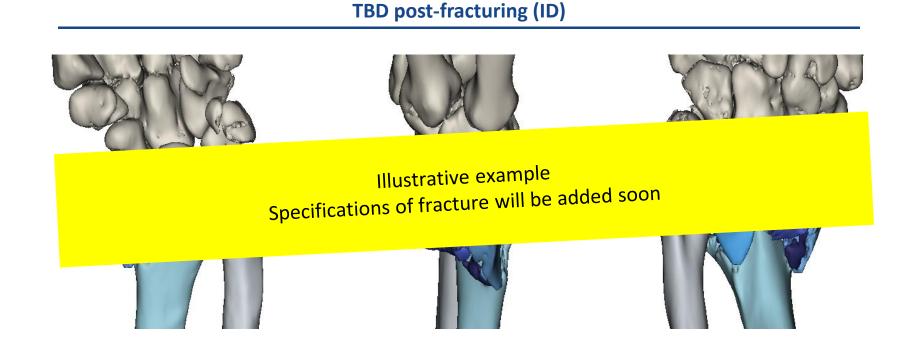

# Specifications of specimen & fractures in this document

ZIMMER BIOMET Height [m] Weight [kg] **Specimen ID** Gender **Fracture** Side Age Your progress. Our promise. Fracture and specimen details will be submitted soon Specimen picture will be added soon

# Specifications of specimen & fractures in this document