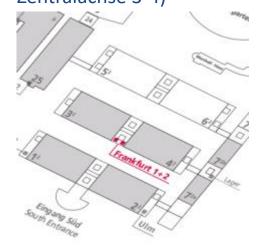

#### **Material storage**

 ✓ Material storage room (03.02-003,,Frankfurt 1", Standort: Zentralachse 3-4)