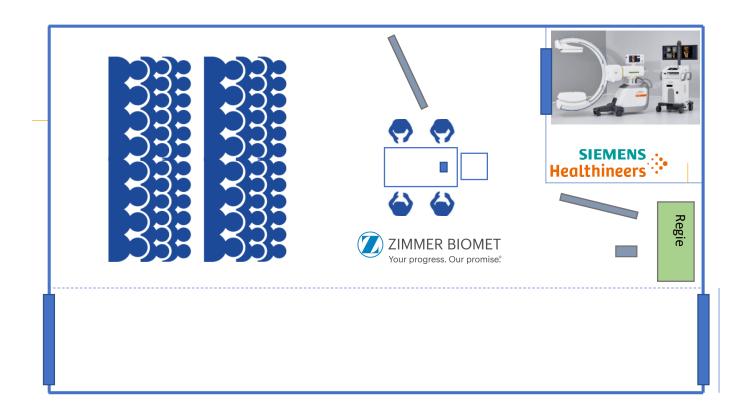

# Life demonstration set-up at DKOU 2019

26/09/2019 5

#### **OR Infrastructure**

- ✓ Fully equipped working stations (covers, lighting, etc.)
- ✓ 3D C-Arm fluoroscopy by SIEMENS ... Healthingers ...
- ✓ Basic instruments
- ✓ Protective clothing
- ✓ Disposables (e.g., sutures, scalpels, etc.)
- ✓ Cleaning of instruments on request
- ✓ Presentation equipment (i.e., projector, speakers)

# ZIMMER BIOMET Your progress. Our promise."