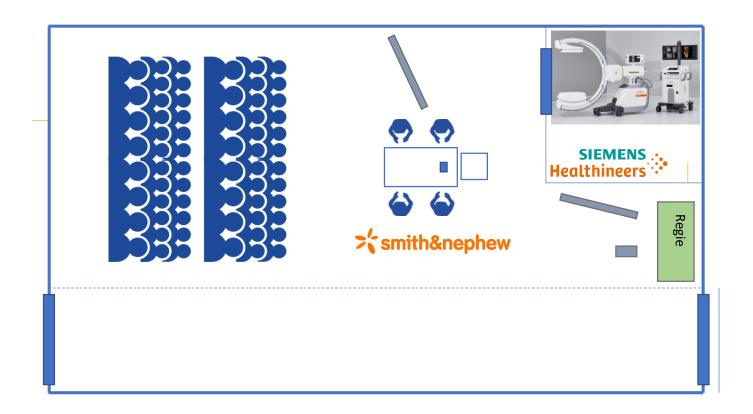

# Life demonstration set-up at DKOU 2019

#### **OR Infrastructure**

- ✓ Fully equipped working stations (covers, lighting, etc.)
- ✓ 3D C-Arm fluoroscopy by SIEMENS ... Healthineers
- ✓ Basic instruments
- ✓ Protective clothing
- ✓ Disposables (e.g., sutures, scalpels, etc.)
- ✓ Cleaning of instruments on request
- ✓ Presentation equipment (i.e., projector, speakers)

# > smith&nephew