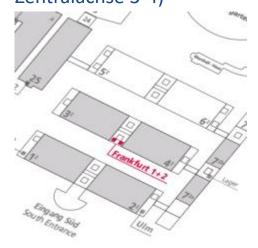

#### **Material storage**

 ✓ Material storage room (03.02-003,,Frankfurt 1", Standort: Zentralachse 3-4)